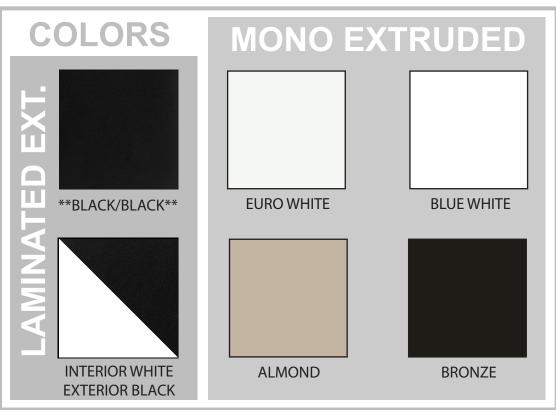

## NORTHEAST WINDOWS USA, INC.

Northeast Windows USA, INC. is proud to introduce full black/black colored windows to our product line! Our sister company, Quality Lineals USA, will now be utilizing both mono-extruded solid colors and an ultra performing UV protective laminate within our color offerings!

All our color offerings are AAMA & FGIA Certified & Approved!

\*\*Our new black/black color offering will be fully extruded black throughout the entire window. To prevent color fading, we will then be adding a high performance, Renolit FPX laminate layer, to the exterior of the window. This laminate is designed to endure the conditions of the North East climate zone; ranging from sun exposure to freezing temperatures plus more. Renolit FPX laminate is built utilizing high performance UV protectants to protect against color fading. Our laminate windows will be warrantied against color fade, chipping, peeling, blistering, & rotting for 20 years!\*\*