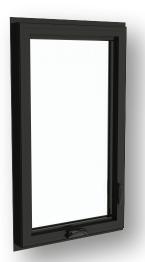

## NORTHEAST WINDOWS USA, INC.

Northeast Windows USA, INC. is proud to introduce full black/black colored windows to our product line! Our sister company, Quality Lineals USA, will now be utilizing both mono-extruded solid colors and an ultra performing UV protective laminate within our color offerings!

All our color offerings are AAMA & FGIA Certified & Approved!

\*\*Our new black/black color offering will be fully extruded black throughout the entire window. To prevent color fading, we will then be adding a high performance, Renolit FPX laminate layer, to the exterior of the window. This laminate is designed to endure the conditions of the North East climate zone; ranging from sun exposure to freezing temperatures plus more. Renolit FPX laminate is built utilizing high performance UV protectants to protect against color fading. Our laminate windows will be warrantied against color fade, chipping, peeling, blistering, & rotting for 20 years!\*\*