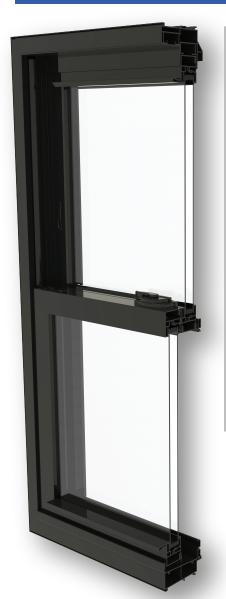

## NORTHEAST WINDOWS USA, INC.

Northeast Windows USA, INC. is proud to introduce full black/black colored windows to our product line! Our sister company, Quality Lineals USA, will now be utilizing both mono-extruded solid colors and an ultra performing UV protective laminate within our color offerings!

All our below color offerings are available across our entire product lines. Including Double Hungs, Sliders, Casements, Awnings, Fixed, Single Hungs, Gardens, Bays, Bows, Sliding Glass Doors, Hoppers, Custom Stacks & More!