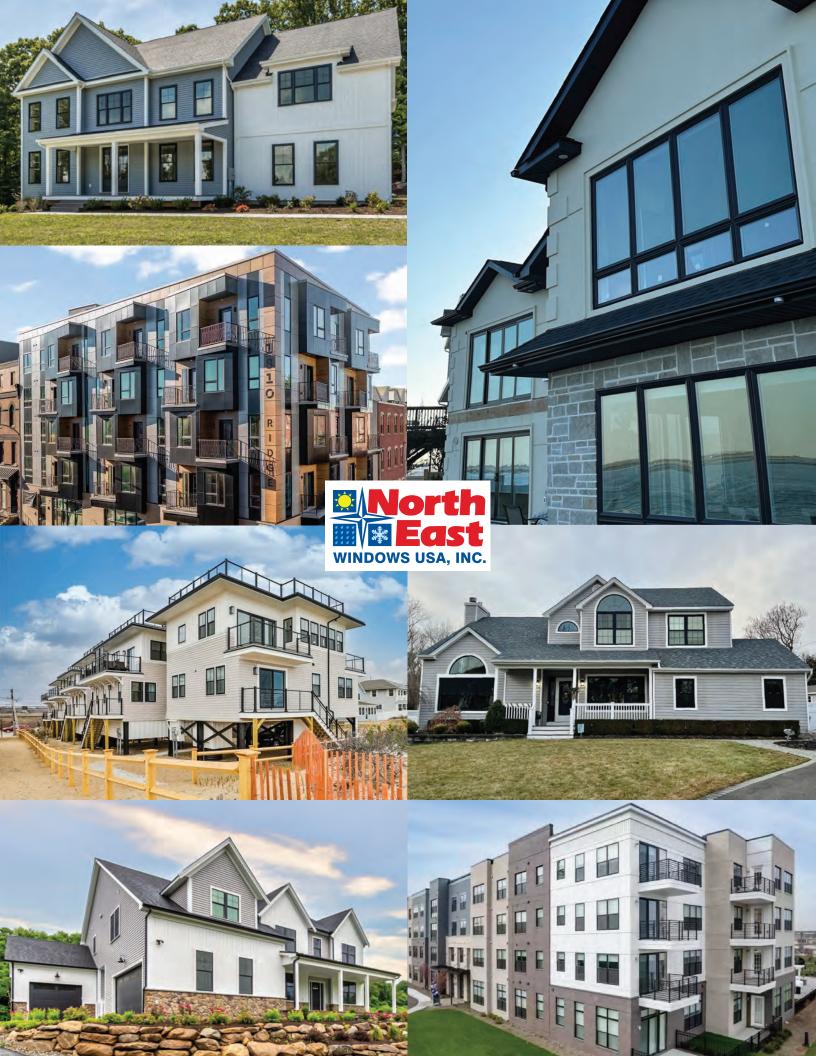

## NORTHEAST WINDOWS USA, INC.

Northeast Windows USA, INC. is proud to introduce full black/black colored windows to our product line! Our sister company, Quality Lineals USA, will now be utilizing both mono-extruded solid colors and an ultra performing UV protective laminate within our color offerings!

All our below color offerings are available across our entire product lines. Including Double Hungs, Sliders, Casements, Awnings, Fixed, Single Hungs, Gardens, Bays, Bows, Sliding Glass Doors, Hoppers, Custom Stacks & More!

All our color offerings are AAMA & FGIA Certified & Approved!

\*\*Our new black/black color offering will be fully extruded black throughout the entire window. To prevent color fading, we will then be adding a high performance, Renolit FPX laminate layer, to the exterior of the window. This laminate is designed to endure the conditions of the North East climate zone; ranging from sun exposure to freezing temperatures plus more. Renolit FPX laminate is built utilizing high performance UV protectants to protect against color fading. Our laminate windows will be warrantied against color fade, chipping, peeling, blistering, & rotting for 20 years!\*\*