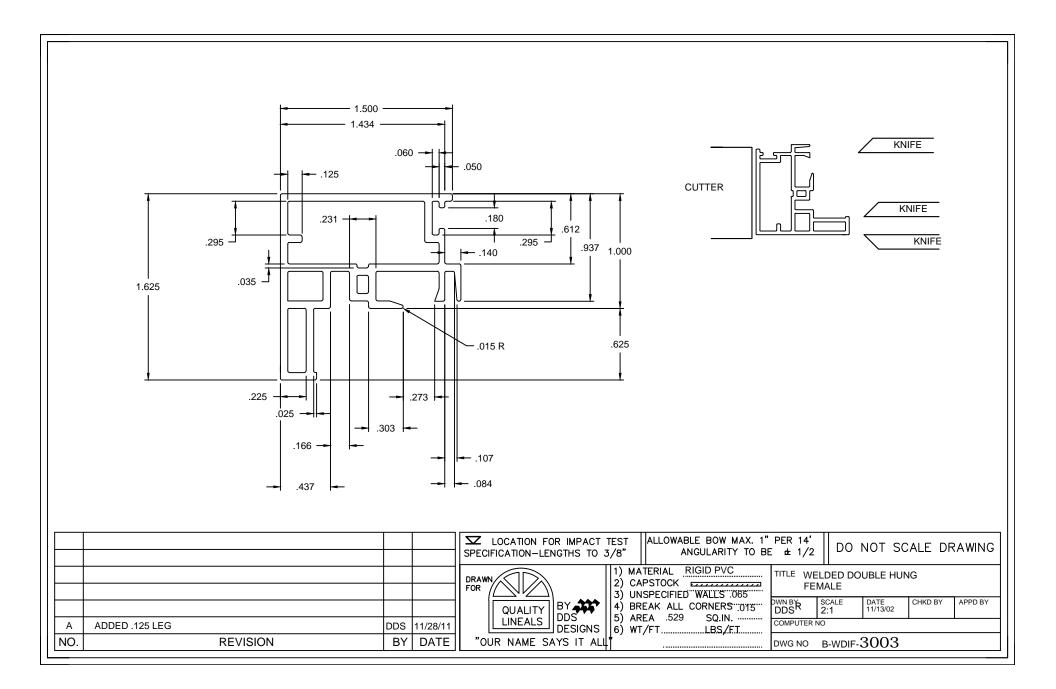

AREA OF RIGID PVC = .096 AREA OF SOFT PVC = .004 WT/FT OF RIGID PVC = .060

WT/FT OF SOFT PVC = .003

DO NOT SCALE DRAWING

|     |          |    |      | SP           | LOCATION FOR IMPACT<br>PECIFICATION-LENGTHS TO |                                                                                      |
|-----|----------|----|------|--------------|------------------------------------------------|--------------------------------------------------------------------------------------|
|     |          |    |      | DRAWA<br>FOR |                                                | 1) MATERIAL RIGID PVC   2) CAPSTOCK ITTLE   WELDED DOUBLE HUNG   GLAZING BEAD        |
|     |          |    |      |              | QUALITY<br>LINEALS                             | 4) DREAK ALL CORNERS                                                                 |
| NO. | REVISION | BY | DATE | <b>"O</b> I  | UR NAME SAYS IT ALL"                           | S   5) AREA   .100   SQ.IN.   COMPUTEND     6) WT/FT   LBS/FT   DWG NO   B-WDGB-3008 |