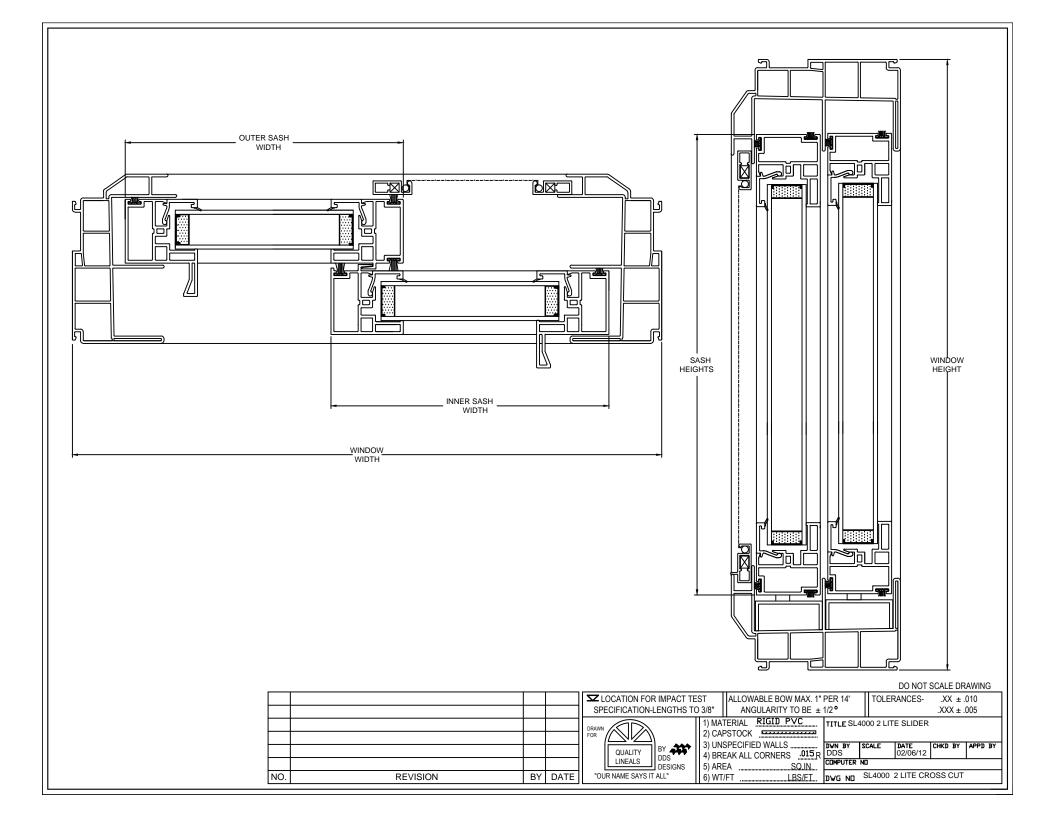

AREA OF RIGID PVC = .096 AREA OF SOFT PVC = .004 WT/FT OF RIGID PVC = .060

WT/FT OF SOFT PVC = .003

DO NOT SCALE DRAWING

|     |          |    |      | SP           | LOCATION FOR IMPACT<br>PECIFICATION-LENGTHS TO |                                                                                      |
|-----|----------|----|------|--------------|------------------------------------------------|--------------------------------------------------------------------------------------|
|     |          |    |      | DRAWA<br>FOR |                                                | 1) MATERIAL RIGID PVC   2) CAPSTOCK ITTLE   WELDED DOUBLE HUNG   GLAZING BEAD        |
|     |          |    |      |              | QUALITY<br>LINEALS                             | 4) DREAK ALL CORNERS                                                                 |
| NO. | REVISION | BY | DATE | <b>"O</b> I  | UR NAME SAYS IT ALL"                           | S   5) AREA   .100   SQ.IN.   COMPUTEND     6) WT/FT   LBS/FT   DWG NO   B-WDGB-3008 |