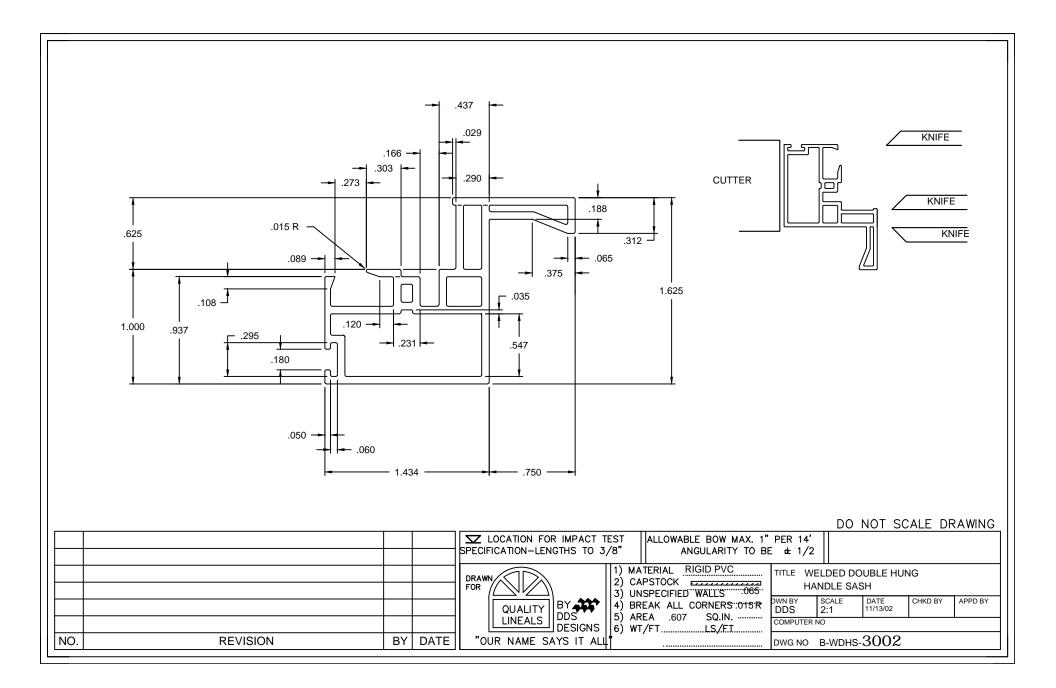

AREA OF RIGID PVC = .096 AREA OF SOFT PVC = .004 WT/FT OF RIGID PVC = .060

WT/FT OF SOFT PVC = .003

DO NOT SCALE DRAWING

|     |          |    |      | SP           | LOCATION FOR IMPACT<br>PECIFICATION-LENGTHS TO |                                                                                      |
|-----|----------|----|------|--------------|------------------------------------------------|--------------------------------------------------------------------------------------|
|     |          |    |      | DRAWA<br>FOR |                                                | 1) MATERIAL RIGID PVC   2) CAPSTOCK ITTLE   WELDED DOUBLE HUNG   GLAZING BEAD        |
|     |          |    |      |              | QUALITY<br>LINEALS                             | 4) DREAK ALL CORNERS                                                                 |
| NO. | REVISION | BY | DATE | <b>"O</b> I  | UR NAME SAYS IT ALL"                           | S   5) AREA   .100   SQ.IN.   COMPUTEND     6) WT/FT   LBS/FT   DWG NO   B-WDGB-3008 |