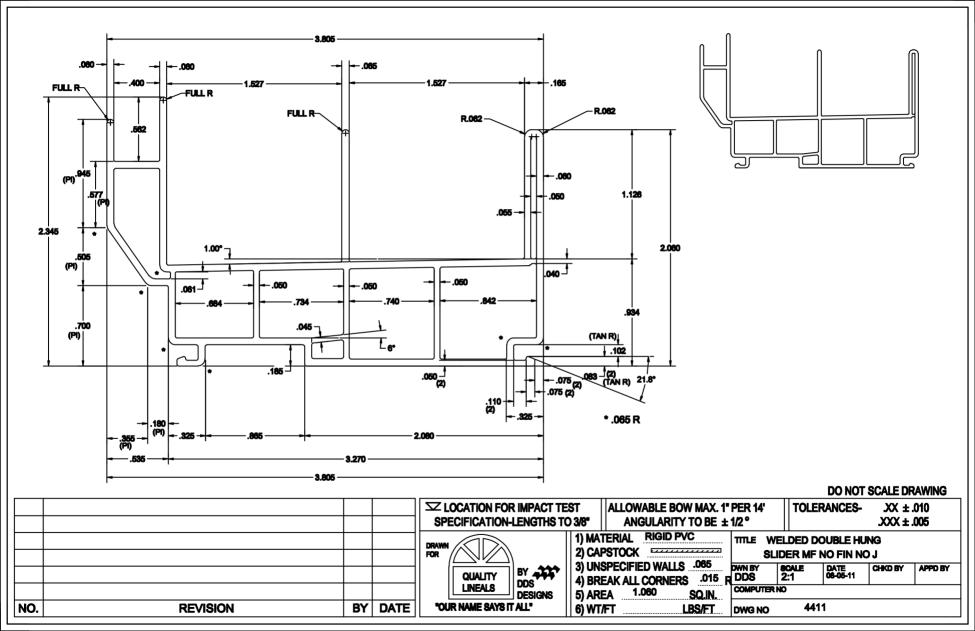

AREA OF RIGID PVC = .096 AREA OF SOFT PVC = .004 WT/FT OF RIGID PVC = .060

WT/FT OF SOFT PVC = .003

DO NOT SCALE DRAWING

|     |          |    |      | SP           | LOCATION FOR IMPACT<br>PECIFICATION-LENGTHS TO |                                                                                      |
|-----|----------|----|------|--------------|------------------------------------------------|--------------------------------------------------------------------------------------|
|     |          |    |      | DRAWA<br>FOR |                                                | 1) MATERIAL RIGID PVC   2) CAPSTOCK ITTLE   WELDED DOUBLE HUNG   GLAZING BEAD        |
|     |          |    |      |              | QUALITY<br>LINEALS                             | 4) DREAK ALL CORNERS