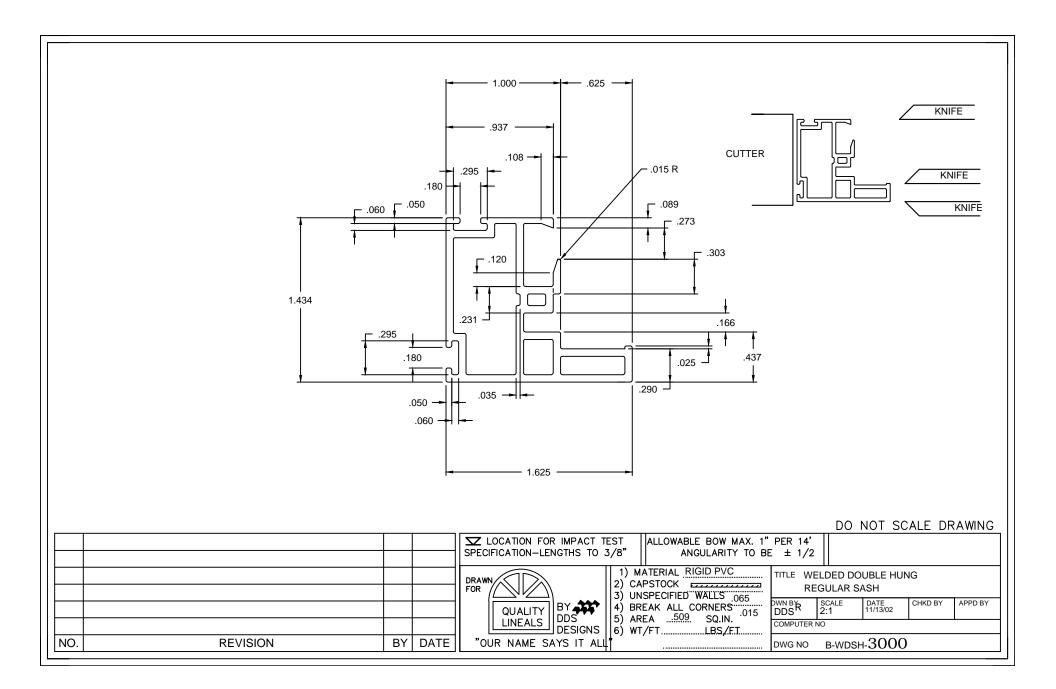

AREA OF RIGID PVC = .096 AREA OF SOFT PVC = .004 WT/FT OF RIGID PVC = .060

WT/FT OF SOFT PVC = .003

DO NOT SCALE DRAWING

|     |          |    |      | SP           | LOCATION FOR IMPACT<br>PECIFICATION-LENGTHS TO |                                                                                      |
|-----|----------|----|------|--------------|------------------------------------------------|--------------------------------------------------------------------------------------|
|     |          |    |      | DRAWA<br>FOR |                                                | 1) MATERIAL RIGID PVC   2) CAPSTOCK ITTLE   WELDED DOUBLE HUNG   GLAZING BEAD        |
|     |          |    |      |              | QUALITY<br>LINEALS                             | 4) DREAK ALL CORNERS