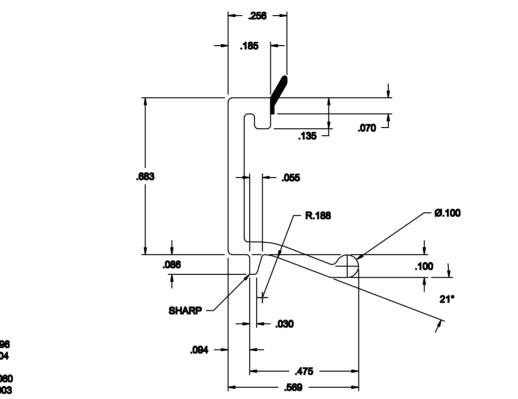

AREA OF RIGID PVC = .096 AREA OF SOFT PVC = .004 WT/FT OF RIGID PVC = .060

WT/FT OF SOFT PVC = .003

DO NOT SCALE DRAWING

|     |          |    |      | SP           | LOCATION FOR IMPACT<br>PECIFICATION-LENGTHS TO |                                                                                      |
|-----|----------|----|------|--------------|------------------------------------------------|--------------------------------------------------------------------------------------|
|     |          |    |      | DRAWA<br>FOR |                                                | 1) MATERIAL RIGID PVC   2) CAPSTOCK ITTLE   WELDED DOUBLE HUNG   GLAZING BEAD        |
|     |          |    |      |              | QUALITY<br>LINEALS                             | 4) DREAK ALL CORNERS                                                                 |
| NO. | REVISION | BY | DATE | <b>"O</b> I  | UR NAME SAYS IT ALL"                           | S   5) AREA   .100   SQ.IN.   COMPUTEND     6) WT/FT   LBS/FT   DWG NO   B-WDGB-3008 |