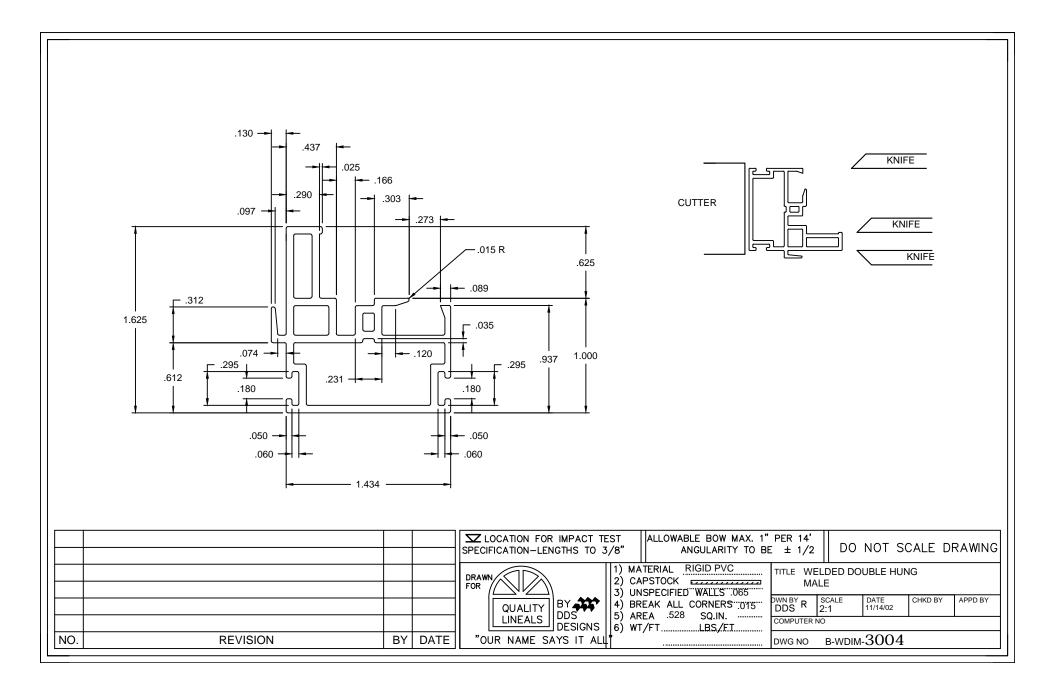

AREA OF RIGID PVC = .096 AREA OF SOFT PVC = .004 WT/FT OF RIGID PVC = .060

WT/FT OF SOFT PVC = .003

DO NOT SCALE DRAWING

|     |          |    |      | SP           | LOCATION FOR IMPACT<br>PECIFICATION-LENGTHS TO |                                                                                      |
|-----|----------|----|------|--------------|------------------------------------------------|--------------------------------------------------------------------------------------|
|     |          |    |      | DRAWA<br>FOR |                                                | 1) MATERIAL RIGID PVC   2) CAPSTOCK ITTLE   WELDED DOUBLE HUNG   GLAZING BEAD        |
|     |          |    |      |              | QUALITY<br>LINEALS                             | 4) DREAK ALL CORNERS                                                                 |
| NO. | REVISION | BY | DATE | <b>"O</b> I  | UR NAME SAYS IT ALL"                           | S   5) AREA   .100   SQ.IN.   COMPUTEND     6) WT/FT   LBS/FT   DWG NO   B-WDGB-3008 |